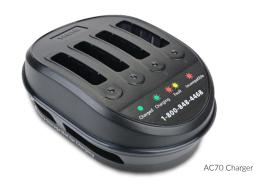

# **AC70 Battery Charger**

# The AC70 smart battery charger is a 4-port charger for BAT70 batteries.

#### Description

The AC70 Smart Battery Charger can charge up to four BAT70 lithium-ion batteries simultaenously. LEDs at the charging ports indicate battery status. Charge time is approximately two hours. The AC70 can be placed on a desktop or mounted on a wall.