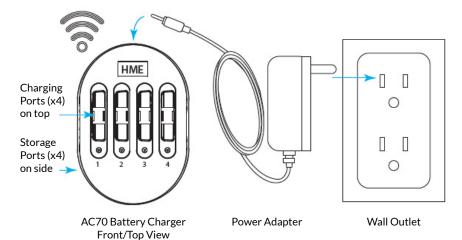

#### Front/Top Panel

Four charging ports for BAT70

LED type: 4xRGB, for port/battery charging status

#### Side Panel

Four storage ports for BAT70 (Storage ports do not charge)

# Order Codes

**AC70:** Smart Battery Charger **BAT70:** Lithium-ion Battery **CON-00004:** Power Supply

www.clearcom.com

**Note:** The AC70 requires close physical proximity (<10ft [3m]) to the base station if you desire to monitor battery status via the base station **HOME** screen. When